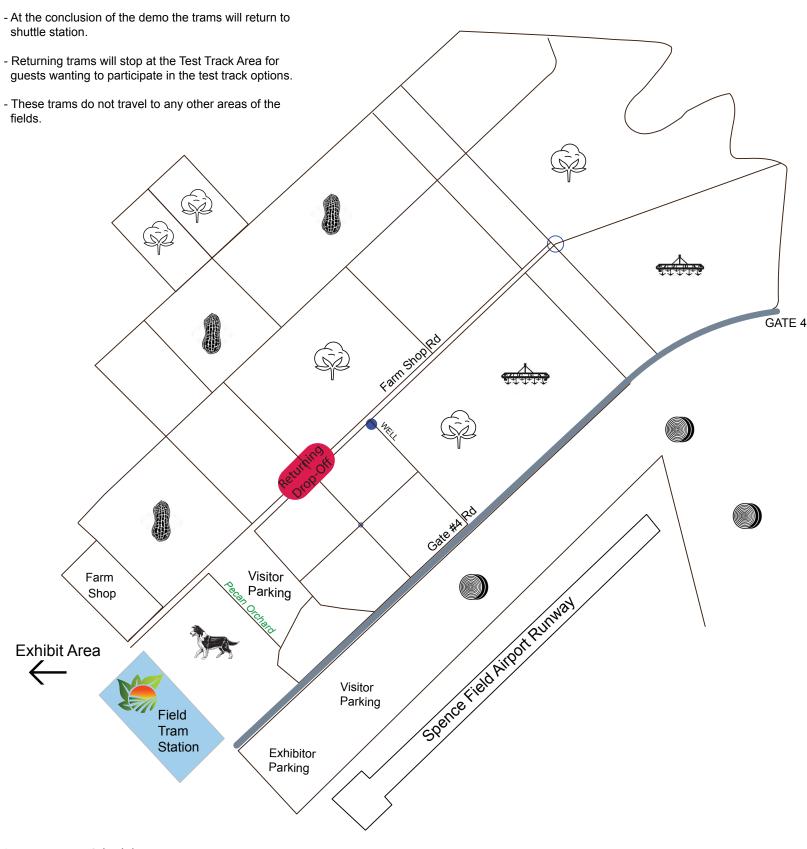

## FIELD DEMONSTRATIONS

- All demos are subject to change due to weather.
- Trams depart from the Tram Station 15 minutes prior to the posted Demonstration Time.